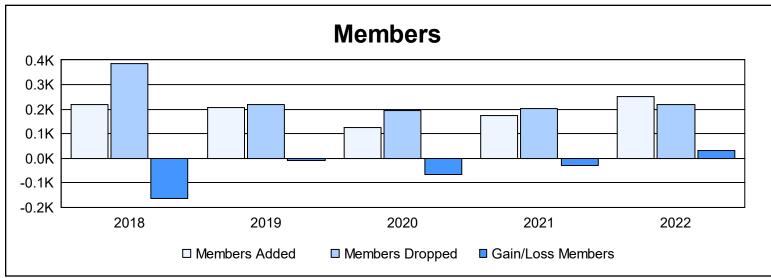

District 46 As of June 2022 Cumulative

| Year      | New<br>Clubs | Dropped<br>Clubs | Gain/<br>Loss<br>Clubs | New<br>Members | Charter<br>Members | Reinstate<br>Members | Transfer<br>Members | Total<br>Member<br>Added | Total<br>Members<br>Dropped | Gain/<br>Loss<br>Members |
|-----------|--------------|------------------|------------------------|----------------|--------------------|----------------------|---------------------|--------------------------|-----------------------------|--------------------------|
| 2017-2018 | 1            | 7                | -6                     | 152            | 44                 | 6                    | 17                  | 219                      | 385                         | -166                     |
| 2018-2019 | 1            | 1                | 0                      | 163            | 23                 | 9                    | 13                  | 208                      | 219                         | -11                      |
| 2019-2020 | 0            | 3                | -3                     | 111            | 0                  | 4                    | 12                  | 127                      | 195                         | -68                      |
| 2020-2021 | 1            | 1                | 0                      | 116            | 44                 | 5                    | 8                   | 173                      | 202                         | -29                      |
| 2021-2022 | 2            | 2                | 0                      | 179            | 47                 | 9                    | 18                  | 253                      | 220                         | 33                       |
| Average   | 1            | 3                | -2                     | 144            | 32                 | 7                    | 14                  | 196                      | 244                         | -48                      |