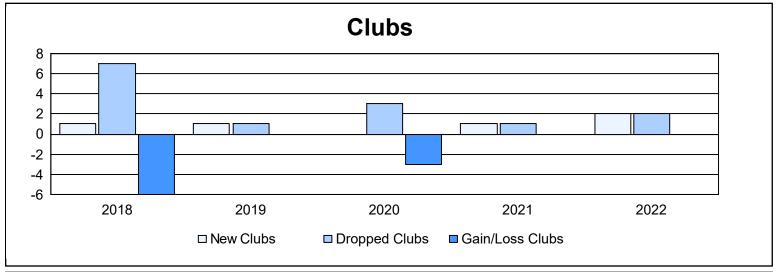

District 46 As of June 2022 Cumulative

| Year      | New<br>Clubs | Dropped<br>Clubs | Gain/<br>Loss<br>Clubs | New<br>Members | Charter<br>Members | Reinstate<br>Members | Transfer<br>Members | Total<br>Member<br>Added | Total<br>Members<br>Dropped | Gain/<br>Loss<br>Members |
|-----------|--------------|------------------|------------------------|----------------|--------------------|----------------------|---------------------|--------------------------|-----------------------------|--------------------------|
| 2017-2018 | 1            | 7                | -6                     | 152            | 44                 | 6                    | 17                  | 219                      | 385                         | -166                     |
| 2018-2019 | 1            | 1                | 0                      | 163            | 23                 | 9                    | 13                  | 208                      | 219                         | -11                      |
| 2019-2020 | 0            | 3                | -3                     | 111            | 0                  | 4                    | 12                  | 127                      | 195                         | -68                      |
| 2020-2021 | 1            | 1                | 0                      | 116            | 44                 | 5                    | 8                   | 173                      | 202                         | -29                      |
| 2021-2022 | 2            | 2                | 0                      | 179            | 47                 | 9                    | 18                  | 253                      | 220                         | 33                       |
| Average   | 1            | 3                | -2                     | 144            | 32                 | 7                    | 14                  | 196                      | 244                         | -48                      |